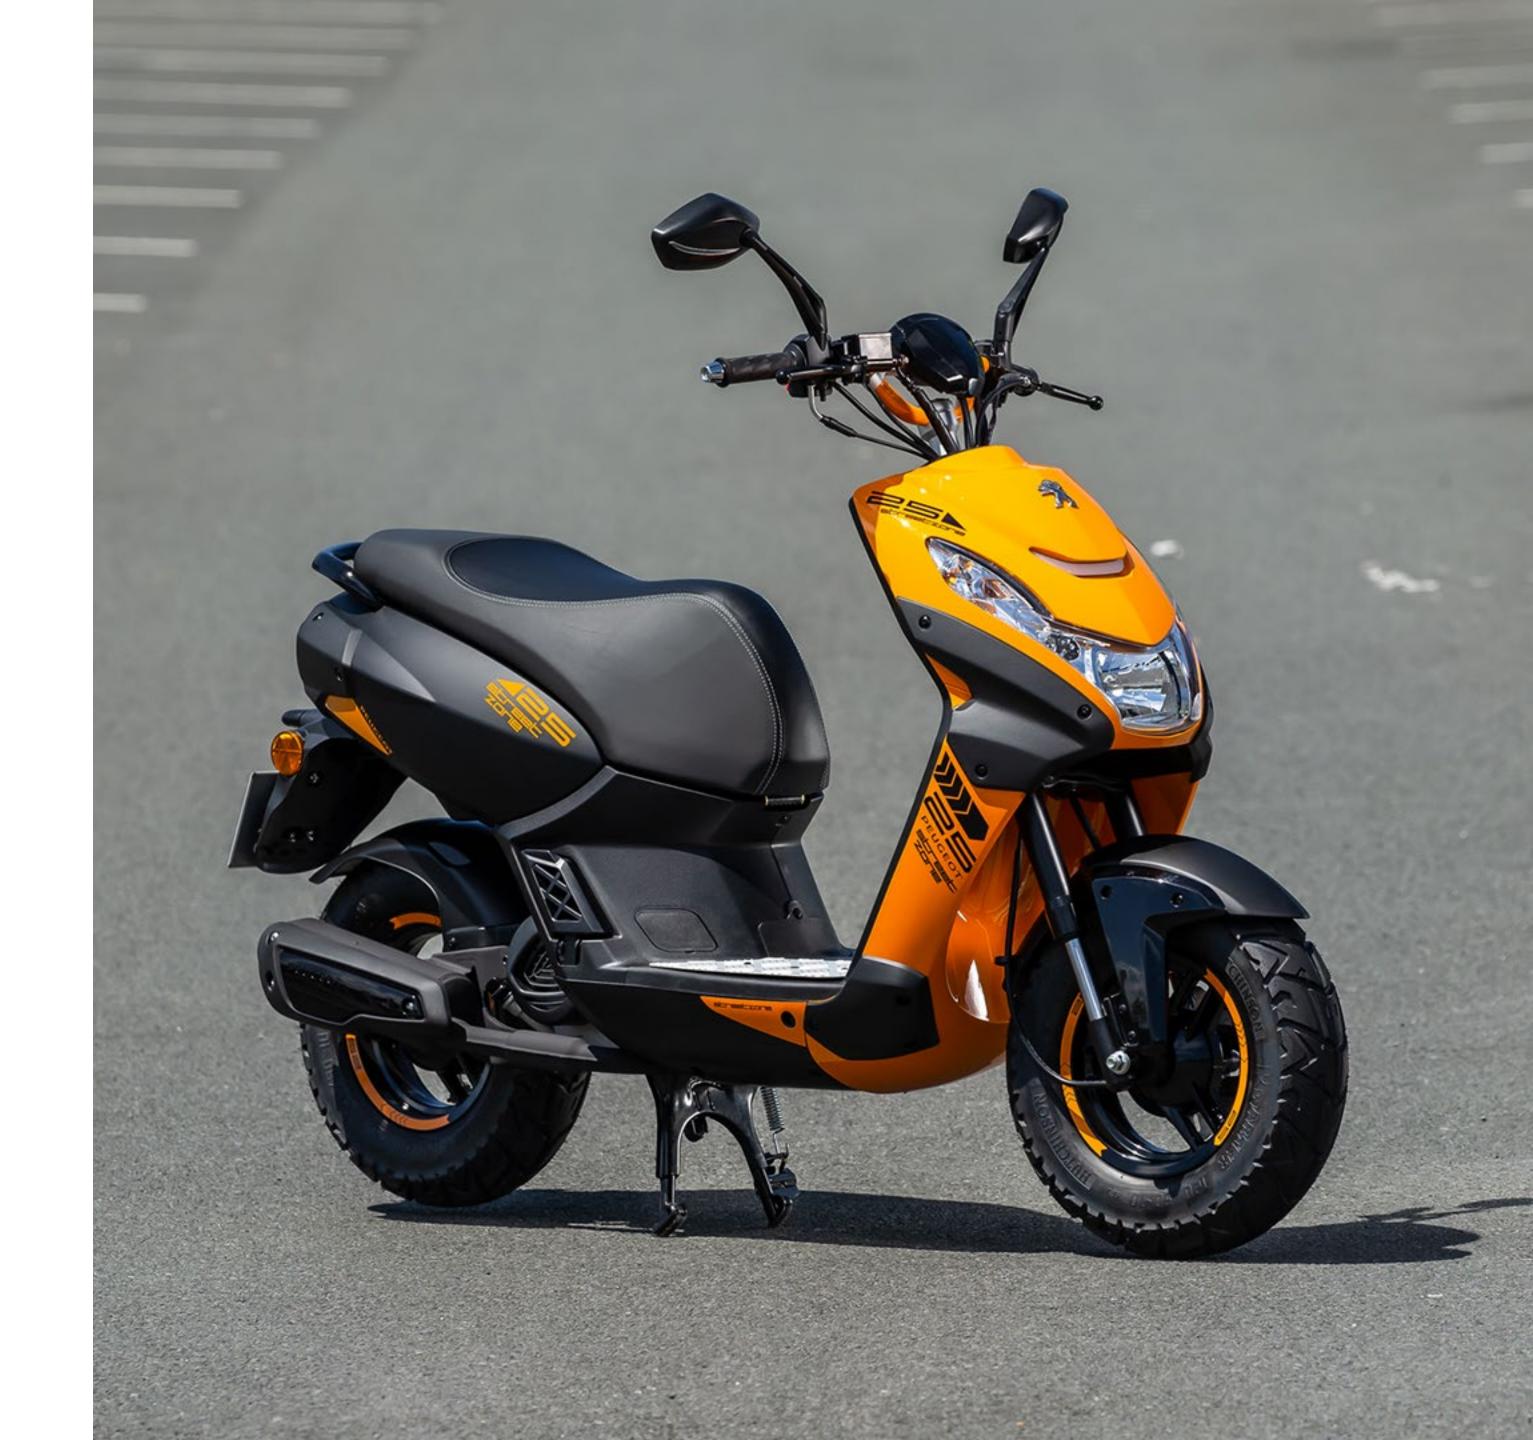

## STREETZONE 10" NAKED

The perferct scooter for young urban riders. What a look!

Naked handlebar with LCD dashboard • Black inverted fork Flat aluminium footboard • Shuricane brake disc Fold-away footrests • Body protection pads • Sport mirrors • Headlight protection grille

Generous equipment. Digital LCD counter, front disc brake, inverted black fork for extra stiffness... Streetzone 10" has the knack of generating thrills.