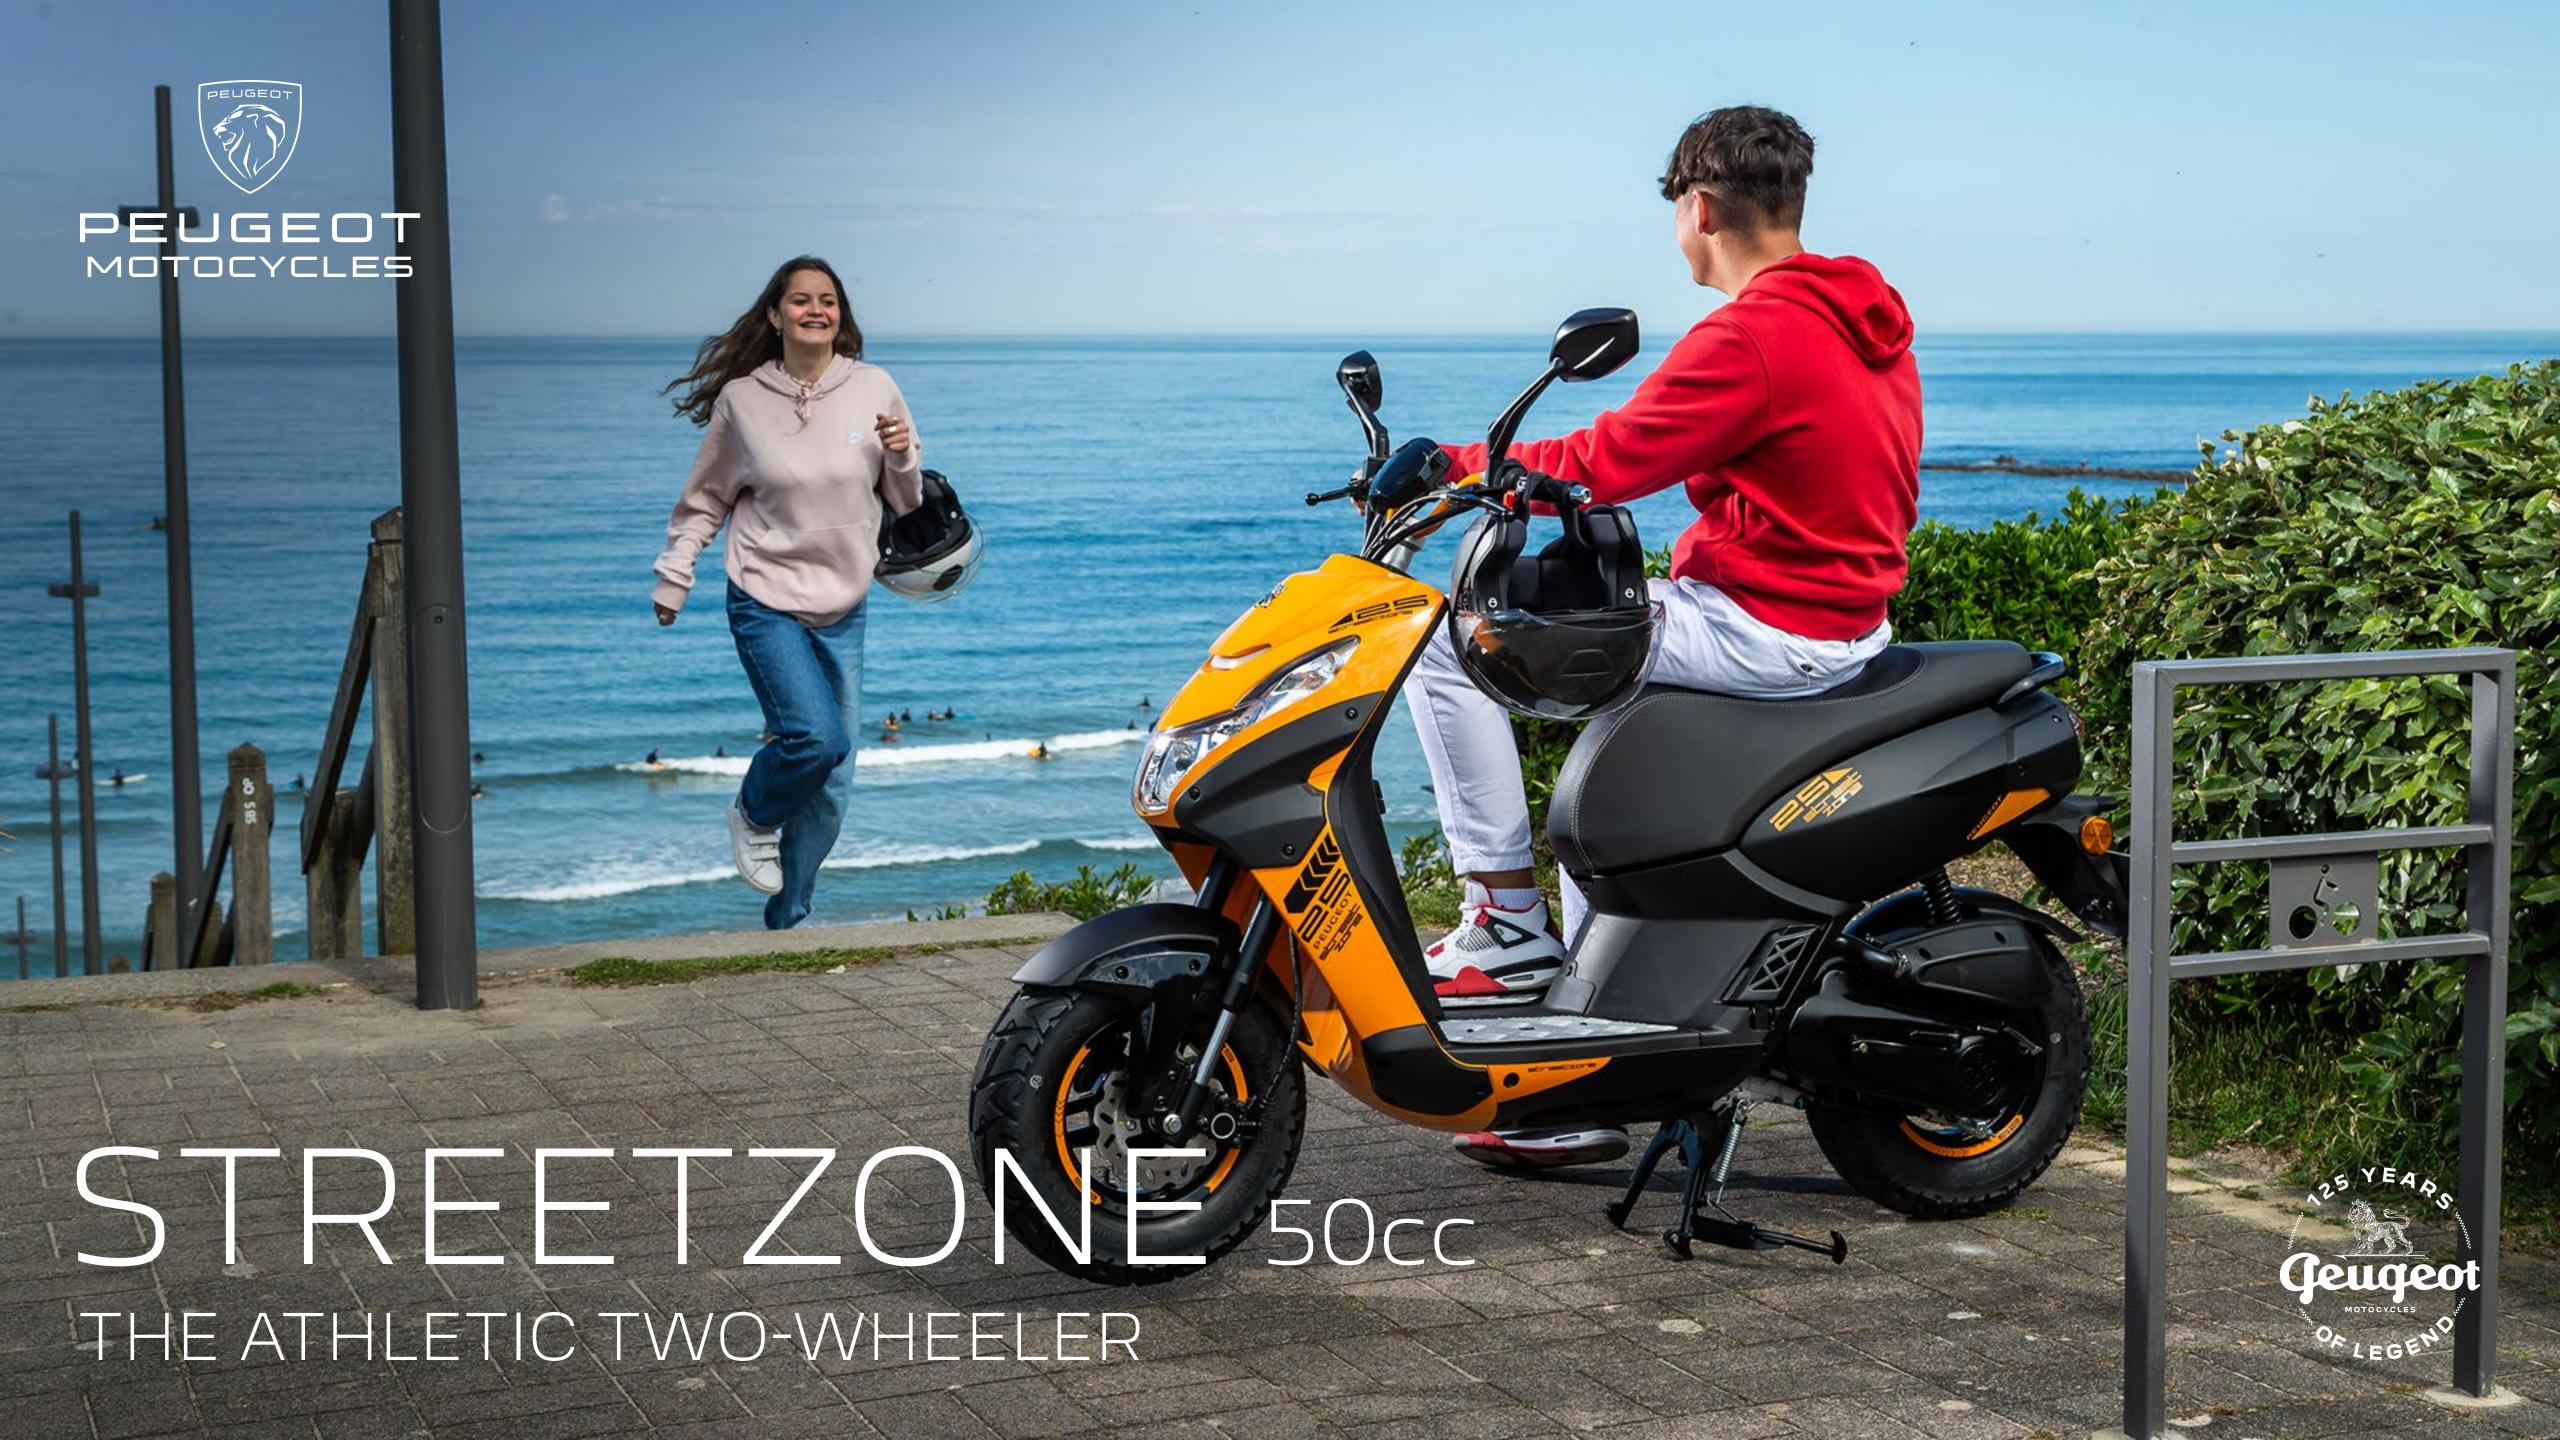

## THE STREET AS A PLAYGROUND

This sporty 50cc scooter has a lot to offer. Whether parked or on the move, this four-stroke never ceases to turn heads.

Demoniac look. Streetzone 10" Naked has a new front light signature. This vehicle is for young urban riders.

Generous equipment. Digital LCD counter, front disc brake, inverted black fork for extra stiffness... Streetzone 10" has the knack of generating thrills.

## STREETZONE 10" NAKED

The perferct scooter for young urban riders. What a look!

Naked handlebar with LCD dashboard • Black inverted fork Flat aluminium footboard • Shuricane brake disc Fold-away footrests • Body protection pads • Sport mirrors • Headlight protection grille