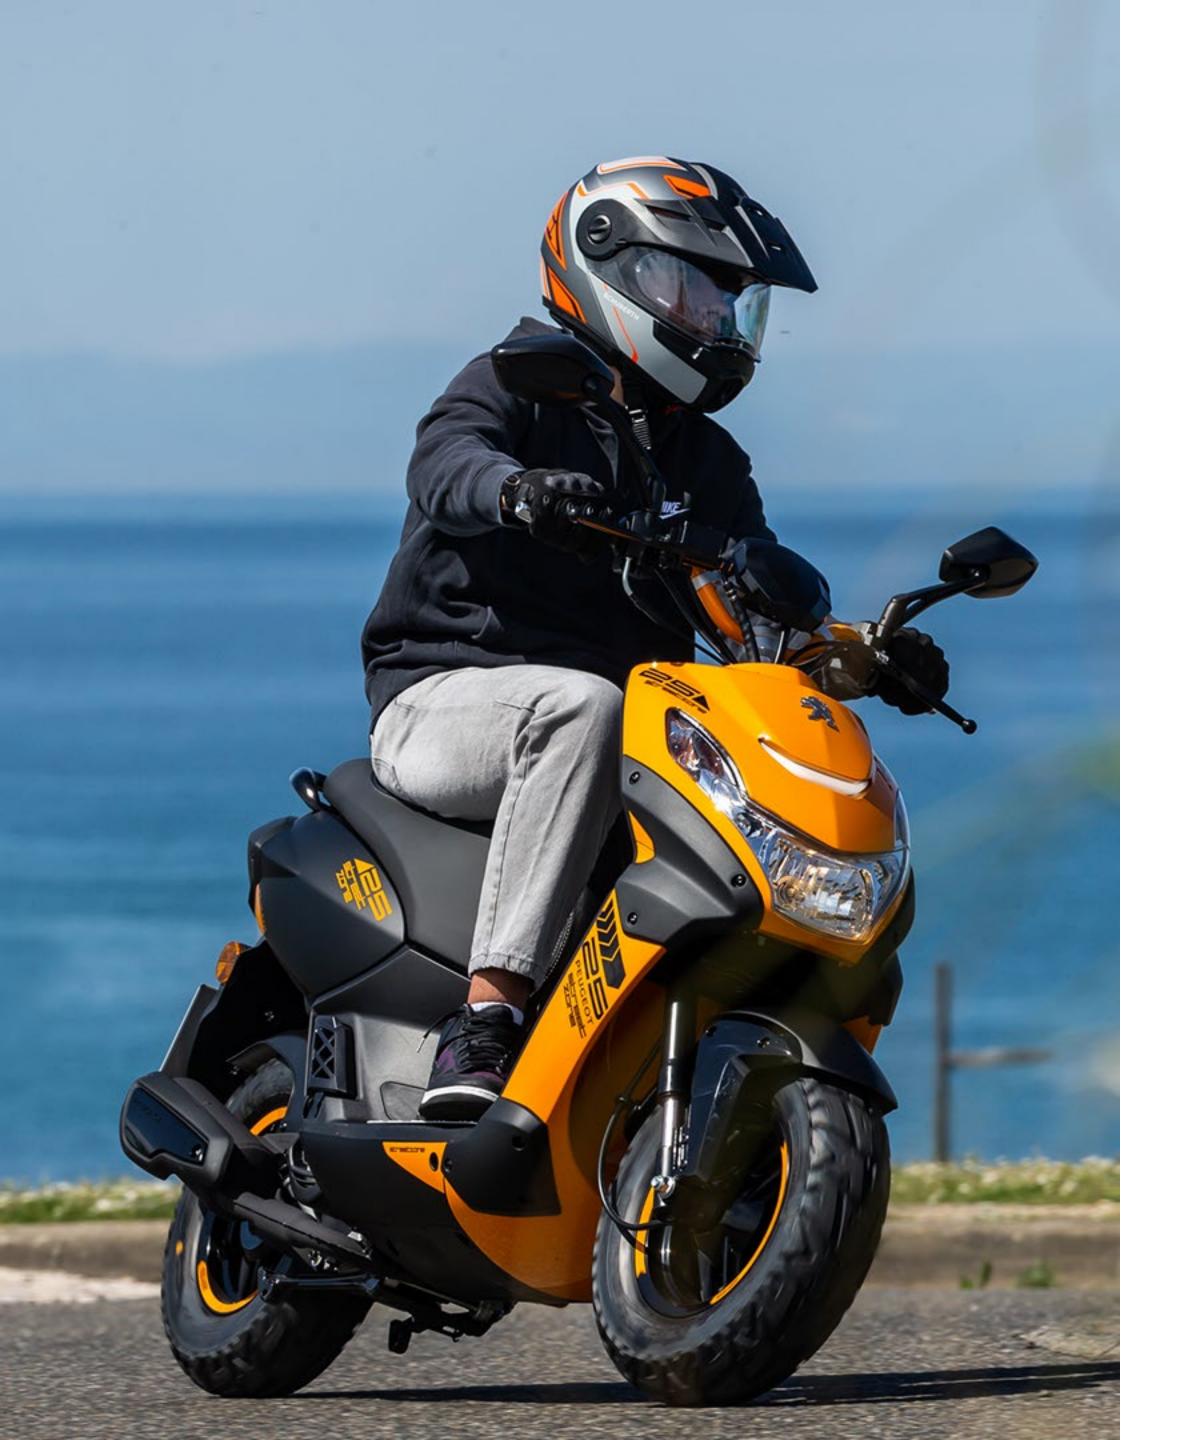

## THE STREET AS A PLAYGROUND

This sporty 50cc scooter has a lot to offer. Whether parked or on the move, this four-stroke never ceases to turn heads.

Demoniac look. Streetzone 10" Naked has a new front light signature. This vehicle is for young urban riders.

Generous equipment. Digital LCD counter, front disc brake, inverted black fork for extra stiffness... Streetzone 10" has the knack of generating thrills.