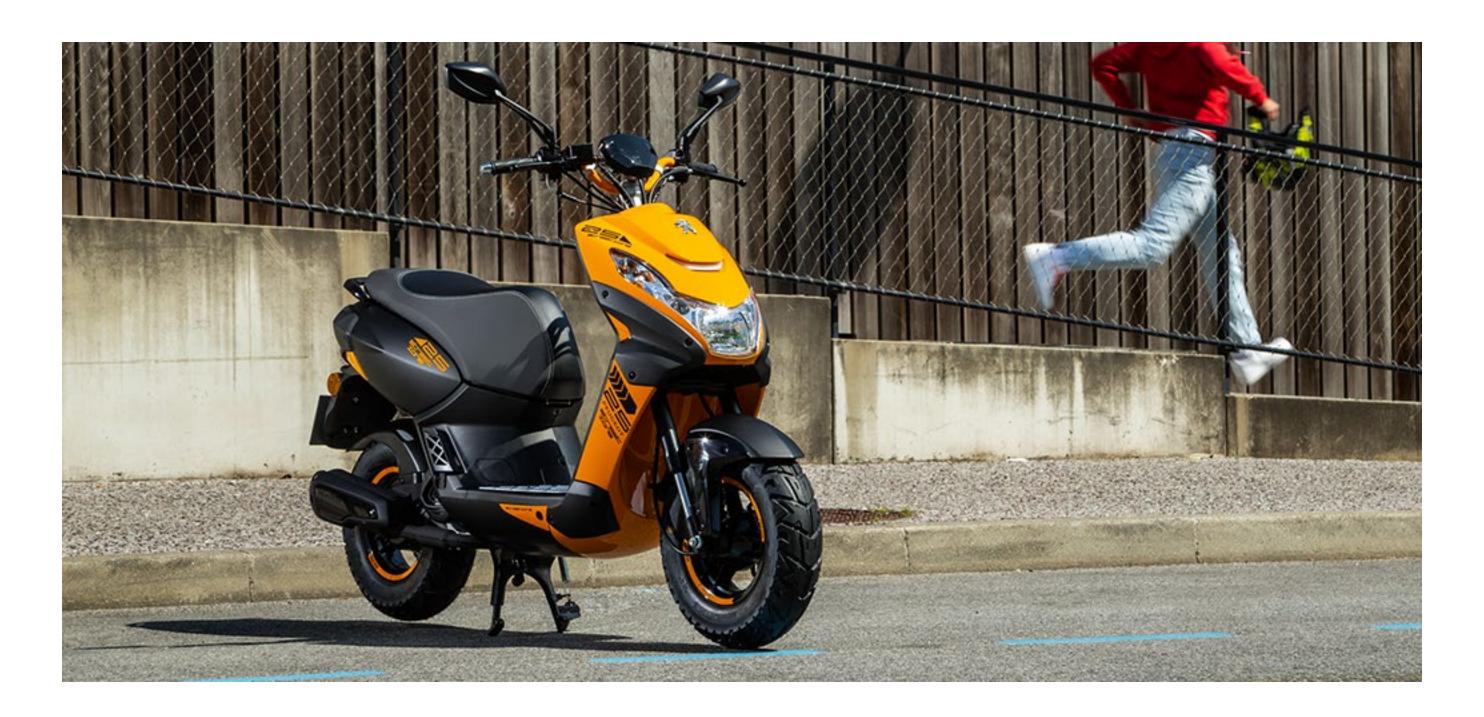

## THE STREET AS A PLAYGROUND

This sporty 50cc scooter has a lot to offer. Whether parked or on the move, this four-stroke never ceases to turn heads.

Demoniac look. Streetzone 10" Naked has a new front light signature. This vehicle is for young urban riders.

Generous equipment. Digital LCD counter, front disc brake, inverted black fork for extra stiffness... Streetzone 10" has the knack of generating thrills.