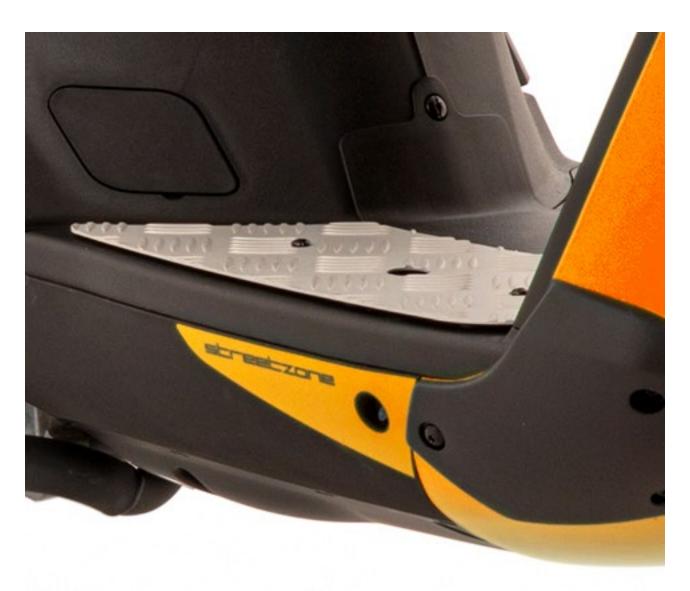

Generous equipment. Digital LCD counter, front disc brake, inverted black fork for extra stiffness... Streetzone 10" has the knack of generating thrills.

## STREETZONE 10" NAKED

The perferct scooter for young urban riders. What a look!

Naked handlebar with LCD dashboard • Black inverted fork Flat aluminium footboard • Shuricane brake disc Fold-away footrests • Body protection pads • Sport mirrors • Headlight protection grille