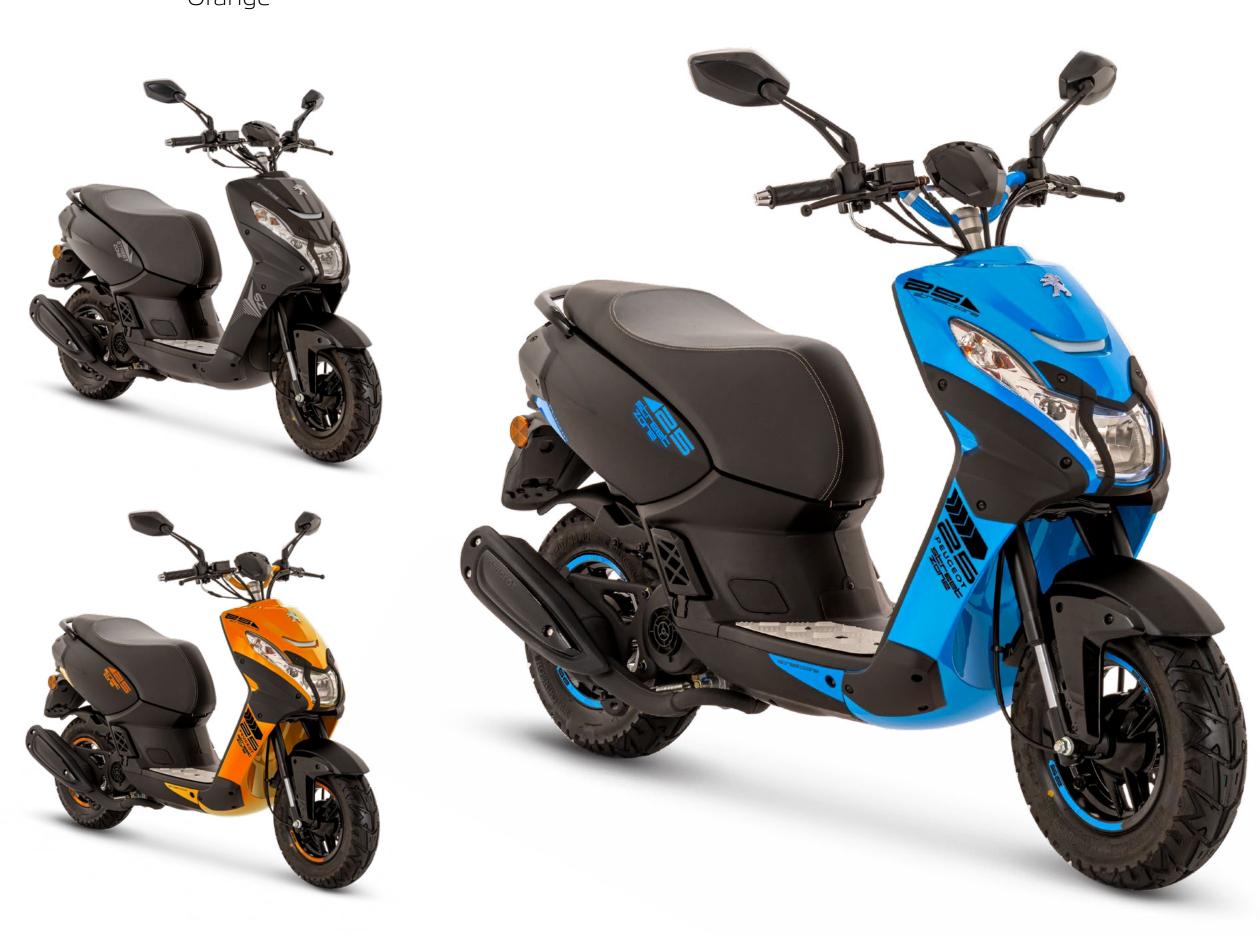

## THE STREET AS A PLAYGROUND

This sporty 50cc scooter has a lot to offer. Whether parked or on the move, this four-stroke never ceases to turn heads.

Demoniac look. Streetzone 10" Naked has a new front light signature. This vehicle is for young urban riders.

Generous equipment. Digital LCD counter, front disc brake, inverted black fork for extra stiffness... Streetzone 10" has the knack of generating thrills.

## STREETZONE 10" NAKED

The perferct scooter for young urban riders. What a look!

Naked handlebar with LCD dashboard • Black inverted fork Flat aluminium footboard • Shuricane brake disc Fold-away footrests • Body protection pads • Sport mirrors • Headlight protection grille