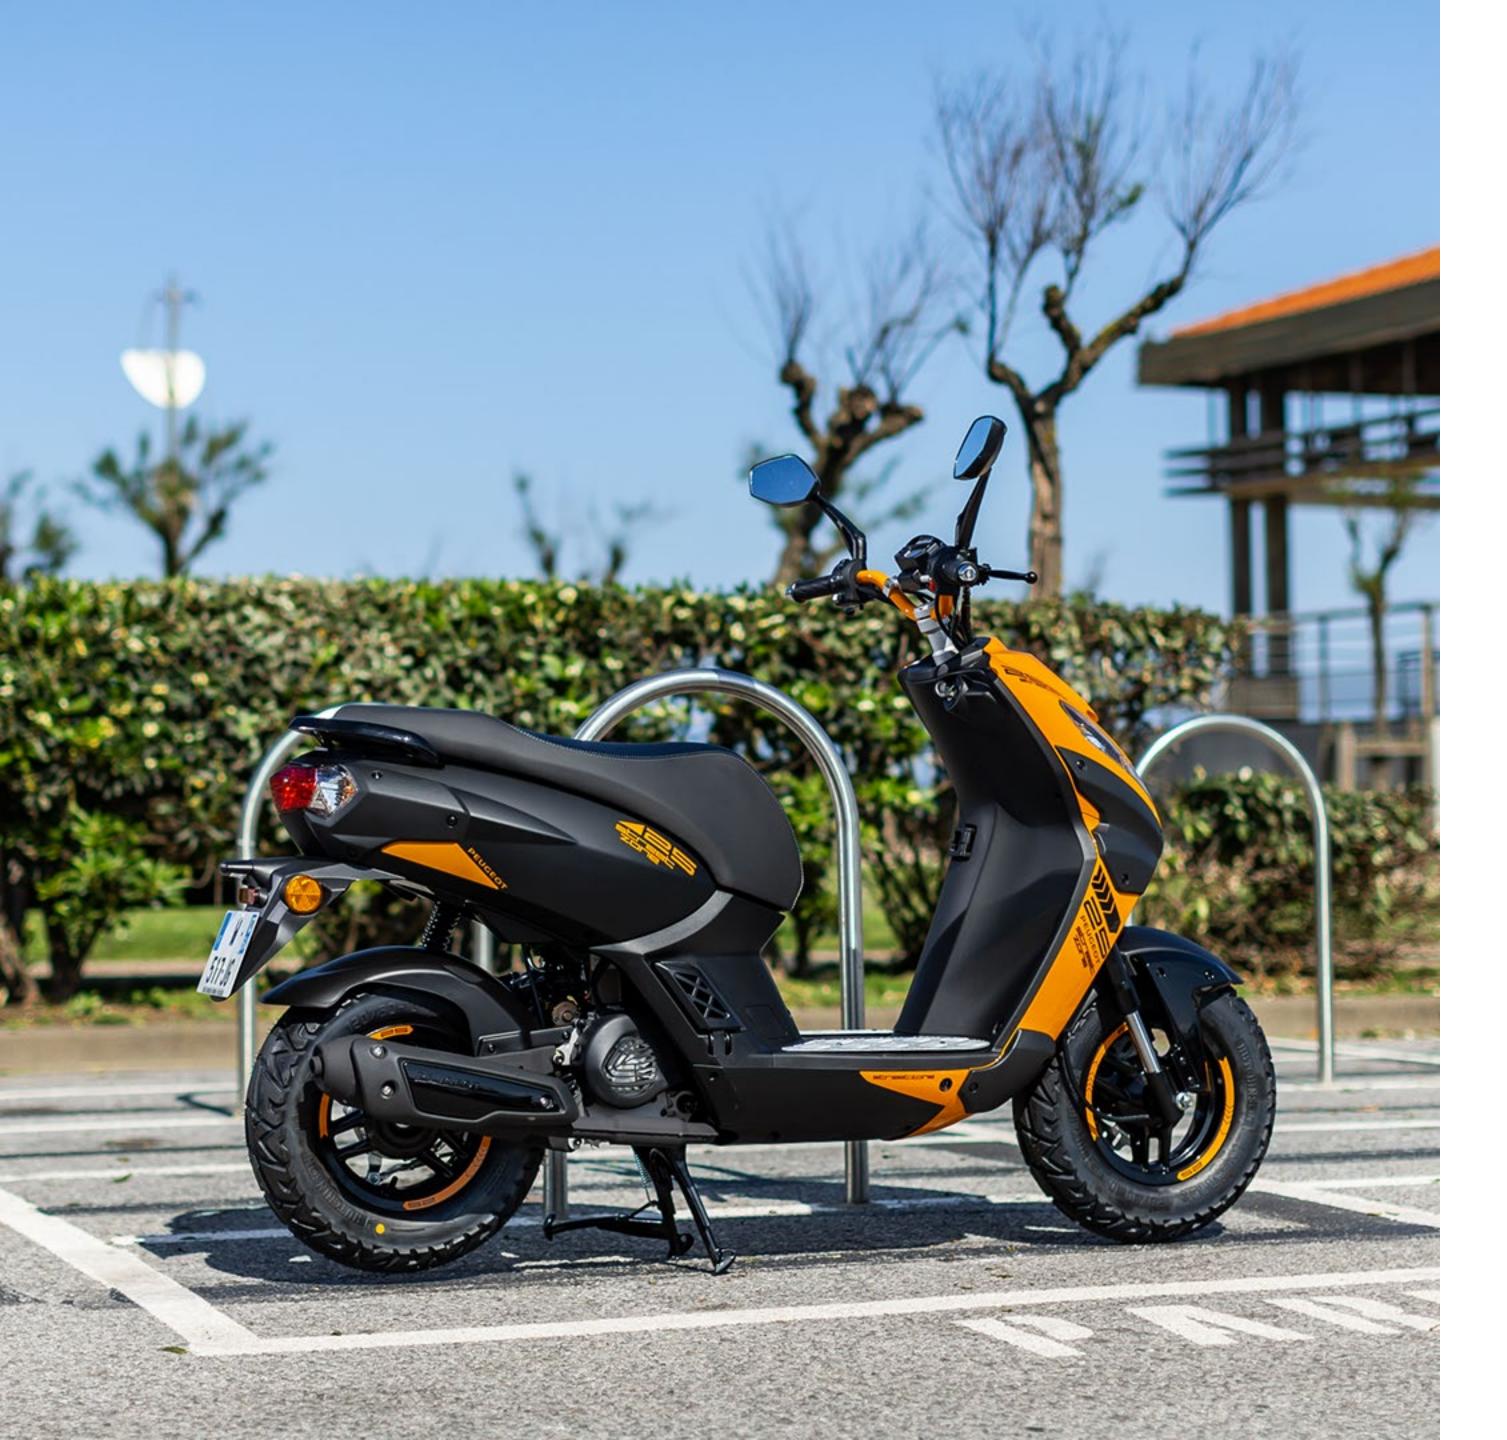

## THE STREET AS A PLAYGROUND

This sporty 50cc scooter has a lot to offer. Whether parked or on the move, this four-stroke never ceases to turn heads.

Demoniac look. Streetzone 10" Naked has a new front light signature. This vehicle is for young urban riders.

## STREETZONE 10" NAKED

The perferct scooter for young urban riders. What a look!

Naked handlebar with LCD dashboard • Black inverted fork Flat aluminium footboard • Shuricane brake disc Fold-away footrests • Body protection pads • Sport mirrors • Headlight protection grille